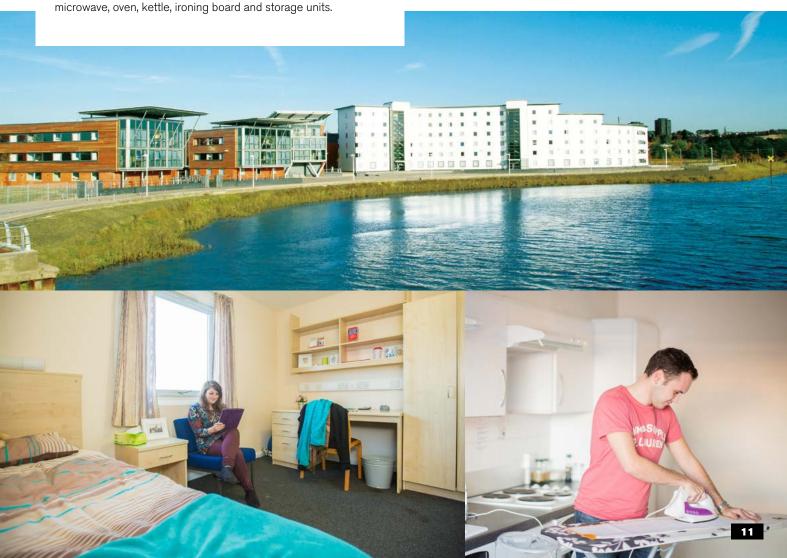

## Conveniently located

The residences are all located on the campus grounds, within easy reach of the College and city centre, and are close to supermarkets, restaurants and cafés.

## Well equipped

All bedrooms include a comfortable bed, study desk, chair and a private or shared bathroom. Kitchens are clean and fully equipped with a fridge-freezer, cooker and microwave.