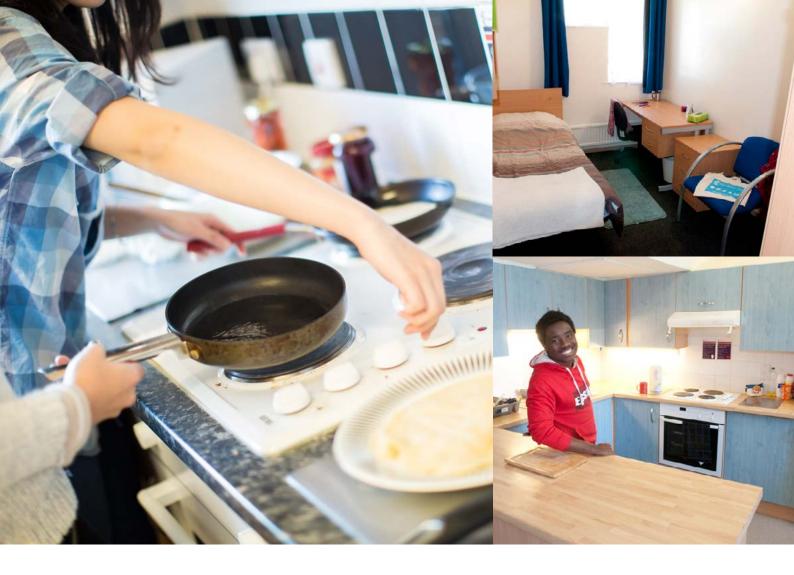

## Well equipped

All bedrooms include a comfortable bed, study desk, chair and a private or shared bathroom. Kitchens are clean and fully equipped with a fridge-freezer, cooker and microwave.

## Independent living

Our accommodation is designed for independent student life. You will be responsible for cooking your own meals, and for cleaning your own room, kitchen and clothes. There's no need to worry, as everyone is in the same situation.